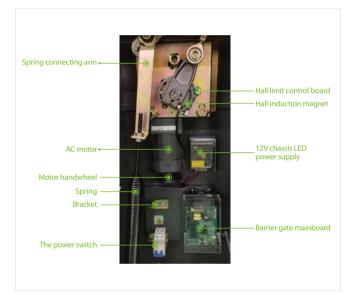

ions (D*W*H) | 430 * 375 * 1100 (mm) |
| Remote Controlling Frequency | 430MHz                       | Net Weight                 | 45kg                  |
| Cabinet Material             | Cold rolled steel            | Gross Weight               | 47kg                  |
| Boom Material                | Aluminum and wood            |                            |                       |

#### Boom information

| Boom Type   | Straight telescopic boom | Boom Length | 4.5m (packaging length 2.8m),<br>6m (packaging length 3.6m) |
|-------------|--------------------------|-------------|-------------------------------------------------------------|
| Boom Weight | 3.5kg(4.5m); 4.5kg(6m)   |             |                                                             |

## **Product Details**









# **Dimensions (mm)**







V1.0 2021.04.10