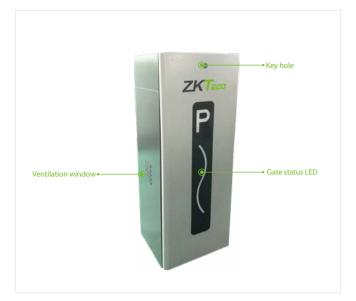

mensions (D*W*H) | 430 * 375 * 1100 (mm) |
| Remote Controlling Frequency | 430MHz                       | Net Weight                 | 45kg                  |
| Cabinet Material             | Cold rolled steel            | Gross Weight               | 47kg                  |
| Boom Material                | Aluminum and wood            |                            |                       |

#### Boom information

| Boom Type   | Straight telescopic boom | Boom Length | 4.5m (packaging length 2.8m),<br>6m (packaging length 3.6m) |
|-------------|--------------------------|-------------|-------------------------------------------------------------|
| Boom Weight | 3.5kg(4.5m); 4.5kg(6m)   |             |                                                             |

## **Product Details**









# **Dimensions (mm)**







V1.0 2021.04.10