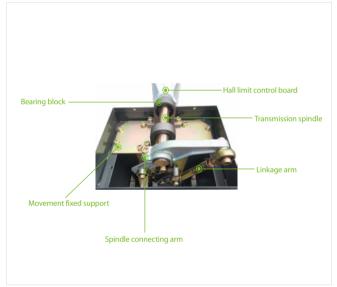

ns (D*W*H) | 430 * 375 * 1100 (mm) |
| Remote Controlling Frequency | 430MHz                       | Net Weight                 | 45kg                  |
| Cabinet Material             | Cold rolled steel            | Gross Weight               | 47kg                  |
| Boom Material                | Aluminum and wood            |                            |                       |

#### Boom information

| Boom Type   | Straight telescopic boom | Boom Length | 4.5m (packaging length 2.8m),<br>6m (packaging length 3.6m) |
|-------------|--------------------------|-------------|-------------------------------------------------------------|
| Boom Weight | 3.5kg(4.5m); 4.5kg(6m)   |             |                                                             |

## **Product Details**









# **Dimensions (mm)**







V1.0 2021.04.10