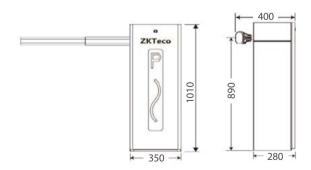

### **Specifications**

| Gate Opening/Closing Time    | 3s (max. 4.5m), 6s (max. 6m) | Working Temperature Range  | -25°C ~ +75°C         |
|------------------------------|------------------------------|----------------------------|-----------------------|
| Supply Voltage               | AC110V/220V, 50/60Hz         | Working Humidity Range     | ≤90%                  |
| Power Consumption            | 100W (max. 120W)             | Housing Dimensions (D*W*H) | 350 * 280 * 1010 (mm) |
| Remote Controlling Distance  | ≤30m                         | Packing Dimensions (D*W*H) | 430 * 375 * 1100 (mm) |
| Remote Controlling Frequency | 430MHz                       | Net Weight                 | 45kg                  |
| Cabinet Material             | Cold rolled steel            | Gross Weight               | 47kg                  |
| Boom Material                | Aluminum and wood            |                            |                       |

# **Dimensions (mm)**

V1.0 2021.04.10