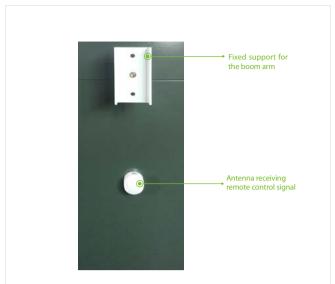

nsions (D*W*H) | 430 * 375 * 1100 (mm) |
| Remote Controlling Frequency | 430MHz                       | Net Weight                 | 45kg                  |
| Cabinet Material             | Cold rolled steel            | Gross Weight               | 47kg                  |
| Boom Material                | Aluminum and wood            |                            |                       |

#### Boom information

| Boom Type   | Straight telescopic boom | Boom Length | 4.5m (packaging length 2.8m),<br>6m (packaging length 3.6m) |
|-------------|--------------------------|-------------|-------------------------------------------------------------|
| Boom Weight | 3.5kg(4.5m); 4.5kg(6m)   |             |                                                             |

## **Product Details**









# **Dimensions (mm)**







V1.0 2021.04.10