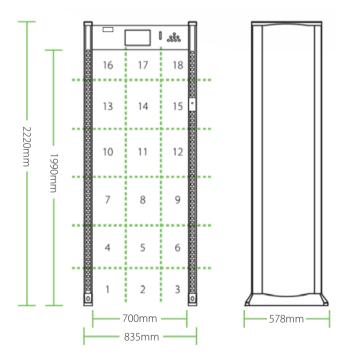

## **Specifications**

| Power Supply                                 | AC100 V~240V                   |
|----------------------------------------------|--------------------------------|
| Working Temperature                          | 16°C ~ 38°C (60.8°F ~ 100.4°F) |
| Working Frequency                            | 4kHz ~ 8kHz                    |
| External Dimensions (H*W*D)                  | 2220 * 835 * 578 (mm)          |
| Internal Dimensions (H*W*D)                  | 1990 * 700 * 578 (mm)          |
| Package Dimensions (H*W*D)                   | 2310 * 350 * 665 (mm)          |
| Gross Weight                                 | 65kg                           |
| Temperature Sensor Type                      | IR temperature sensor          |
| Temperature Measurement Time                 | ≤1s                            |
| Temperature Measurement Point                | Forehead or wrist              |
| Temperature Measurement Distance             | 50mm ~ 100mm                   |
| Height of Temperature Sensor from the Ground | 1500mm (customizable)          |
| Temperature Measurement Deviation            | ±0.5°C (±0.9°F)                |
| Temperature Range                            | 30°C ~ 45°C (86°F ~ 113°F)     |
| Interval Between Temperature Measurement     | 2s                             |

## **Dimensions (mm)**