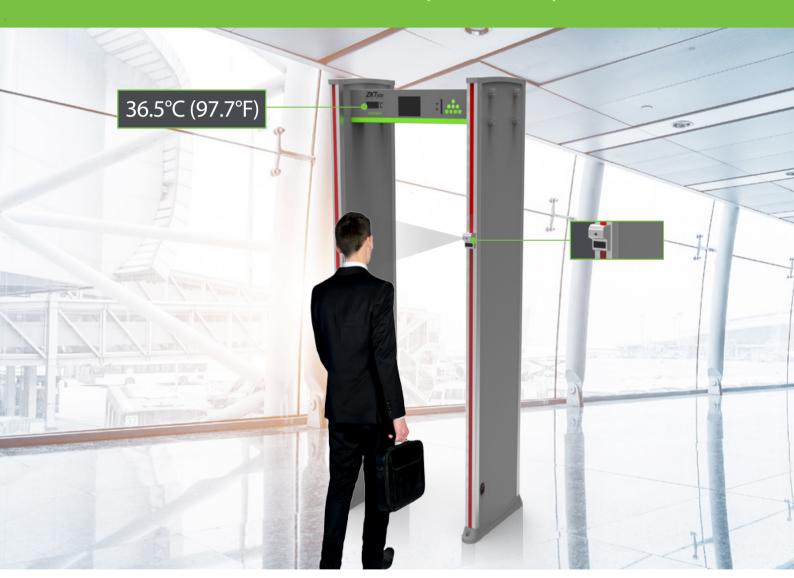

## Walk-Through Metal Detector with Body Temperature Measurement

ZK-D3180S with 18 Zones (Standard)

As the number of cases has been increasing and the geographical spread has been widening, the novel coronavirus outbreak has raised grave concerns about public health and personal hygiene.

The disease can occasionally cause symptoms like high fever, and ZK-D3180S is a walk-through metal detector that can assist in body temperature measurement at the forehead and wrist of passengers. If the temperature detected is over 37.3°C or any other value set by the administrative user, ZK-D3180S will raise an alarm to inform the guards.